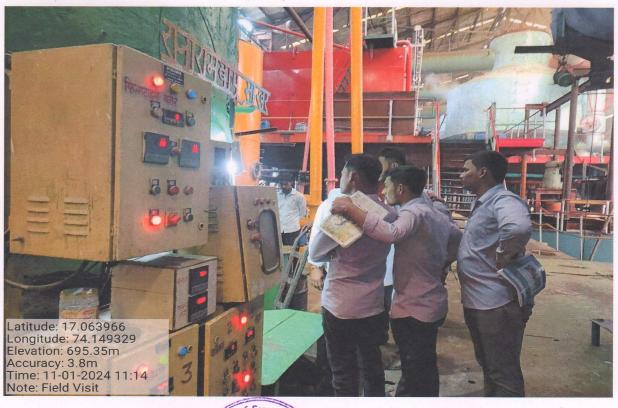

#### Notice

All the students of B.Sc. II (Sugar Technology) are here by informed that your "field visit" is organized on 3<sup>rd</sup> to 4 <sup>th</sup> January 2024 at Rajrambapu Patil SSK Ltd. Wategaon Tal. Walwa Dist. Sangli. All students should be present at college campus at 10.00 am on 3<sup>rd</sup> to 4 <sup>th</sup> January 2024. It is compulsory to all.