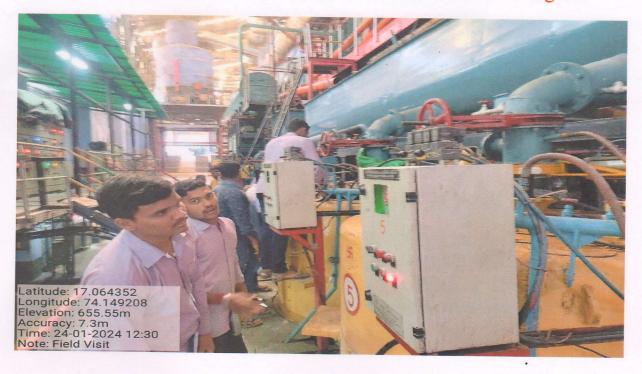

#### Notice

All the students of B.Sc. II (Sugar Technology) are here by informed that your "field visit" is organized on 3<sup>rd</sup> to 4 <sup>th</sup> January 2024 at Rajrambapu Patil SSK Ltd. Wategaon Tal. Walwa Dist. Sangli. All students should be present at college campus at 10.00 am on 3<sup>rd</sup> to 4 <sup>th</sup> January 2024. It is compulsory to all.