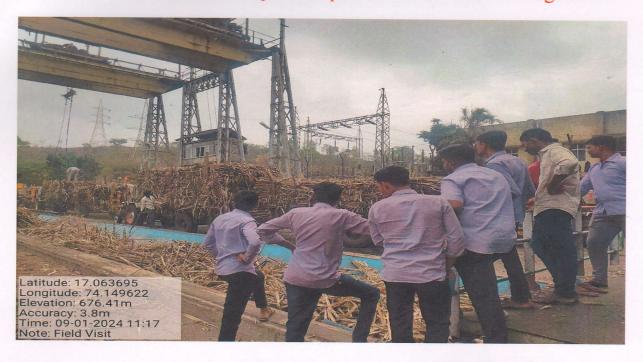

#### Notice

All the students of B.Sc. II (Sugar Technology) are here by informed that your "field visit" is organized on 3<sup>rd</sup> to 4 <sup>th</sup> January 2024 at Rajrambapu Patil SSK Ltd. Wategaon Tal. Walwa Dist. Sangli. All students should be present at college campus at 10.00 am on 3<sup>rd</sup> to 4 <sup>th</sup> January 2024. It is compulsory to all.