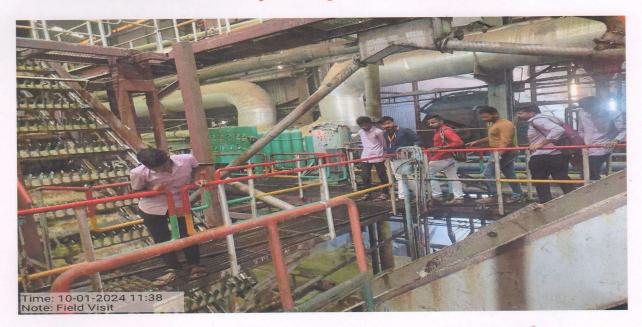

#### Notice

All the students of B.Sc. II (Sugar Technology) are here by informed that your "field visit" is organized on 3<sup>rd</sup> to 4 <sup>th</sup> January 2024 at Rajrambapu Patil SSK Ltd. Wategaon Tal. Walwa Dist. Sangli. All students should be present at college campus at 10.00 am on 3<sup>rd</sup> to 4 <sup>th</sup> January 2024. It is compulsory to all.