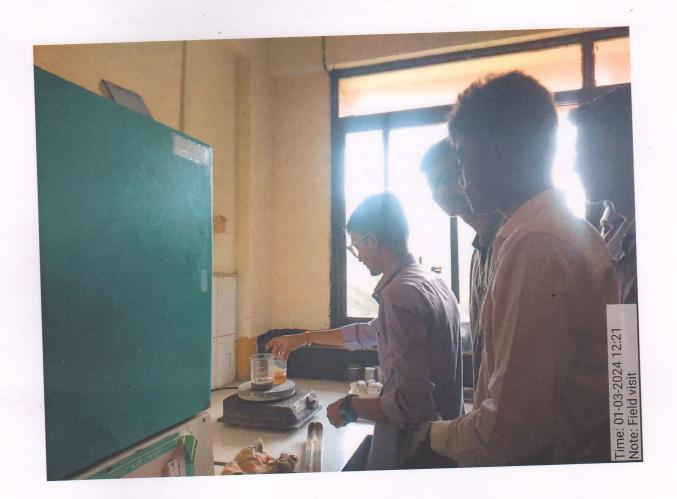

#### Notice

All the students of B.Sc. II (Sugar Technology) are here by informed that your "field visit" is organized on 3<sup>rd</sup> to 4 <sup>th</sup> January 2024 at Rajrambapu Patil SSK Ltd. Wategaon Tal. Walwa Dist. Sangli. All students should be present at college campus at 10.00 am on 3<sup>rd</sup> to 4 <sup>th</sup> January 2024. It is compulsory to all.