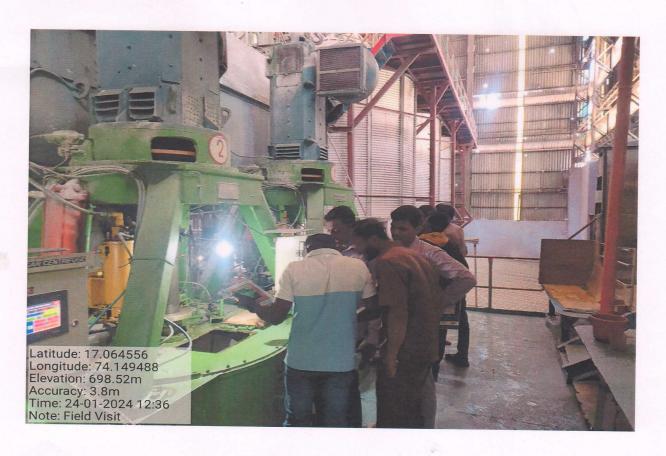

#### Notice

All the students of B.Sc. II (Sugar Technology) are here by informed that your "field visit" is organized on 3<sup>rd</sup> to 4 <sup>th</sup> January 2024 at Rajrambapu Patil SSK Ltd. Wategaon Tal. Walwa Dist. Sangli. All students should be present at college campus at 10.00 am on 3<sup>rd</sup> to 4 <sup>th</sup> January 2024. It is compulsory to all.