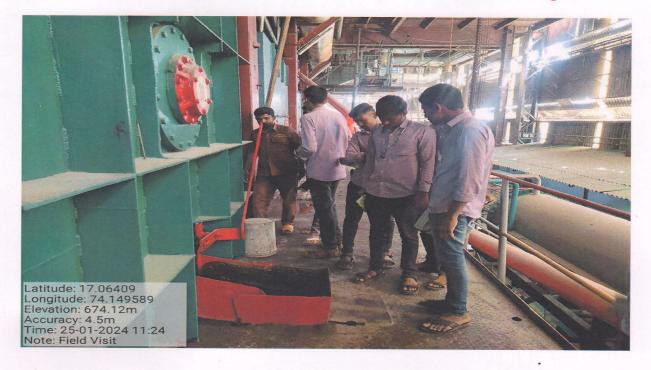

#### Notice

All the students of B.Sc. II (Sugar Technology) are here by informed that your "field visit" is organized on 3<sup>rd</sup> to 4 <sup>th</sup> January 2024 at Rajrambapu Patil SSK Ltd. Wategaon Tal. Walwa Dist. Sangli. All students should be present at college campus at 10.00 am on 3<sup>rd</sup> to 4 <sup>th</sup> January 2024. It is compulsory to all.