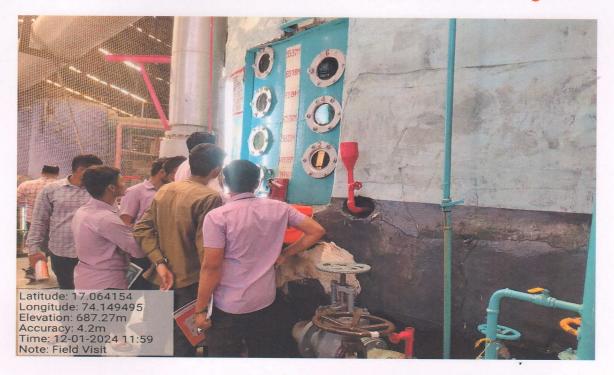

#### Notice

All the students of B.Sc. II (Sugar Technology) are here by informed that your "field visit" is organized on 3<sup>rd</sup> to 4 <sup>th</sup> January 2024 at Rajrambapu Patil SSK Ltd. Wategaon Tal. Walwa Dist. Sangli. All students should be present at college campus at 10.00 am on 3<sup>rd</sup> to 4 <sup>th</sup> January 2024. It is compulsory to all.