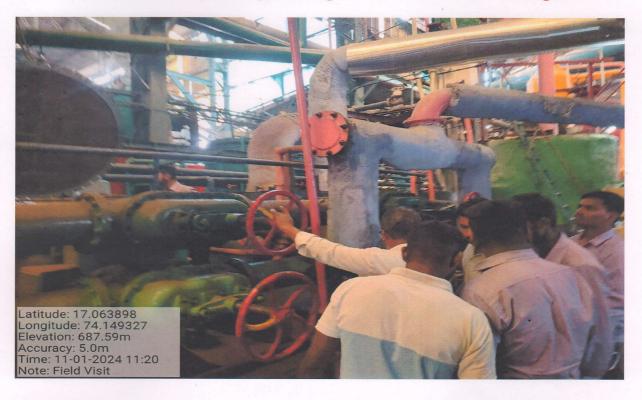

#### Notice

All the students of B.Sc. II (Sugar Technology) are here by informed that your "field visit" is organized on 3<sup>rd</sup> to 4 <sup>th</sup> January 2024 at Rajrambapu Patil SSK Ltd. Wategaon Tal. Walwa Dist. Sangli. All students should be present at college campus at 10.00 am on 3<sup>rd</sup> to 4 <sup>th</sup> January 2024. It is compulsory to all.