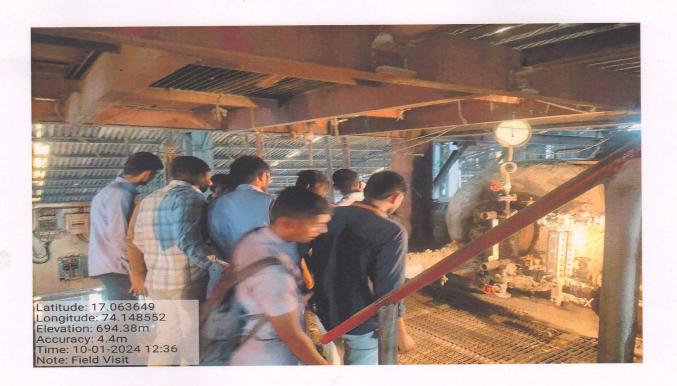

#### Notice

All the students of B.Sc. II (Sugar Technology) are here by informed that your "field visit" is organized on 3<sup>rd</sup> to 4 <sup>th</sup> January 2024 at Rajrambapu Patil SSK Ltd. Wategaon Tal. Walwa Dist. Sangli. All students should be present at college campus at 10.00 am on 3<sup>rd</sup> to 4 <sup>th</sup> January 2024. It is compulsory to all.