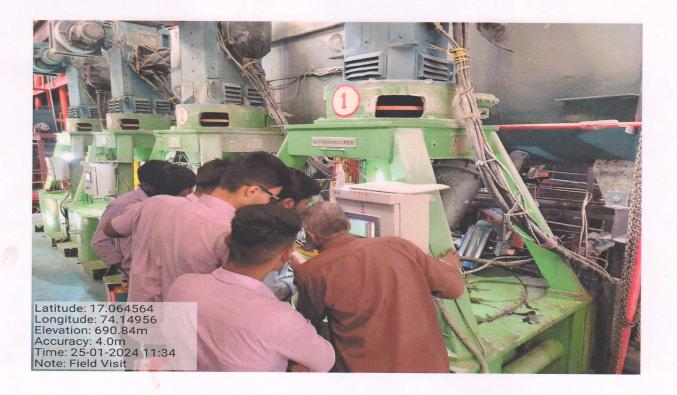

#### Notice

All the students of B.Sc. II (Sugar Technology) are here by informed that your "field visit" is organized on 3<sup>rd</sup> to 4 <sup>th</sup> January 2024 at Rajrambapu Patil SSK Ltd. Wategaon Tal. Walwa Dist. Sangli. All students should be present at college campus at 10.00 am on 3<sup>rd</sup> to 4 <sup>th</sup> January 2024. It is compulsory to all.