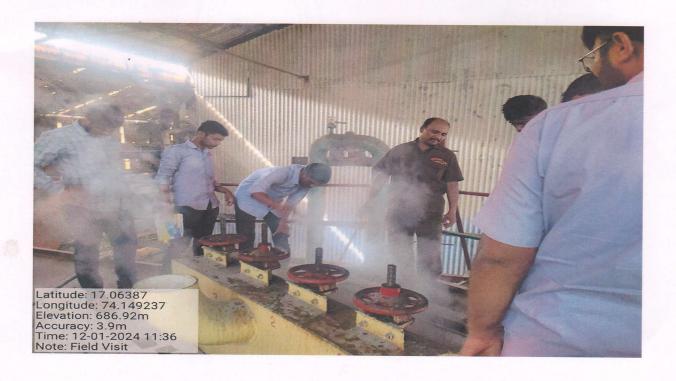

#### Notice

All the students of B.Sc. II (Sugar Technology) are here by informed that your "field visit" is organized on 3<sup>rd</sup> to 4 <sup>th</sup> January 2024 at Rajrambapu Patil SSK Ltd. Wategaon Tal. Walwa Dist. Sangli. All students should be present at college campus at 10.00 am on 3<sup>rd</sup> to 4 <sup>th</sup> January 2024. It is compulsory to all.